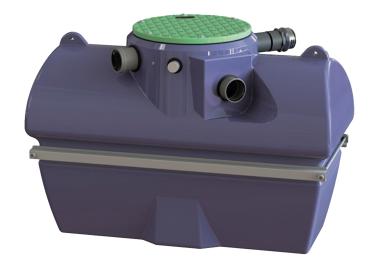

# SANGREASE'S GREASE TRAP

Easy installation; can fit through an internal door: 773mm wide.

Available with ventilation and drainage pipe.

Optional alarm.

## FEATURES

Rotation moulded recyclable polyethylene tank

DN110 PVC inlet and outlet

Sludge trap for recovering heavy materials

Cover on gasket, locked by screws