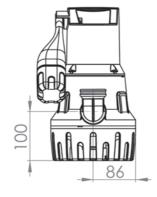

# **DIMENSIONS**

|                                                   | Sanisub 800     |
|---------------------------------------------------|-----------------|
| Material                                          |                 |
| Shaft                                             | Stainless steel |
| Pump housing                                      | PP GF           |
| Seal                                              | NBR             |
| Motor housing                                     | Stainless steel |
| Impeller                                          | PA 6 GF         |
| Electrical features                               |                 |
| Voltage (V)                                       | 230             |
| Frequency (Hz)                                    | 50              |
| Power consumption P1 (W)                          | 800             |
| Power output P2 (W)                               | 600             |
| Revolutions per minute (RPM)                      | 2800            |
| Electrical class                                  | I               |
| Immersion depth (m)                               | 7               |
| Power cable: Length (m)                           | 10              |
| Hydraulics                                        |                 |
| Max. Head (m)                                     | 11              |
| Max. Flow rate (m³/h)                             | 15              |
| Discharge diameter G (inch)                       | 1"1⁄4           |
| Discharge diameter ext. (mm)                      | 40              |
| ON Level /OFF level (mm)                          | 250/130         |
| Particle size (mm)                                | 20              |
| Max. Temperature of the pumped liquid (5 min max) | 70°C            |
| Type of impeller                                  | multi-channel   |
| Type of activation                                | float           |
| Identification and logistics                      |                 |
| Gross weight (kg)                                 | 6.5             |
| Barcode                                           | 3308815096308   |
| Product code                                      | 33105           |