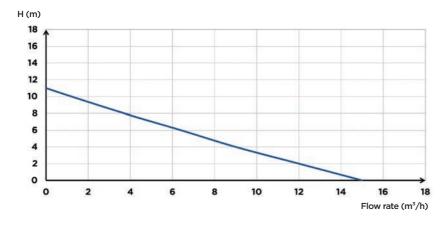

# Sanisub 800

The Sanisub 800 is a submersible clear water pump for removing flood water from buildings or cellars. It can lift water up to 11 m. It is triggered automatically by an integrated lever float. Versatile, it can be transformed into a low suction pump for residual water by using its removable drain and the float lock for continuous operation.



## PERFORMANCE

- Max. Head: 11 m
- Max. Flow rate: 15 m³/h

### PRODUCT FEATURES & BENEFITS

- Automatic release
- Max. 7 m immersion depth
- 5 mm suction without strainer
- 20 mm particle size
- Integrated non-return valve
- Float lock ring included

#### PACKAGING

Sanisub 800 pump, supply cable (10 m).  $90^{\circ}$  connection elbow, non-return valve



## **CURVE**



## \_\_\_\_\_ PUMPS

# **DIMENSIONS**





|                                                   | Sanisub 800     |
|---------------------------------------------------|-----------------|
| Material                                          |                 |
| Shaft                                             | Stainless steel |
| Pump housing                                      | PP GF           |
| Seal                                              | NBR             |
| Motor housing                                     | Stainless steel |
| Impeller                                          | PA 6 GF         |
| Electrical features                               |                 |
| Voltage (V)                                       | 230             |
| Frequency (Hz)