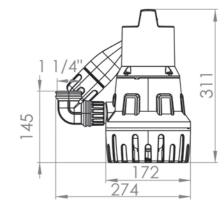

# **DIMENSIONS**

|                                                   | Sanisub 800     |
|---------------------------------------------------|-----------------|
| Material                                          |                 |
| Shaft                                             | Stainless steel |
| Pump housing                                      | PP GF           |
| Seal                                              | NBR             |
| Motor housing                                     | Stainless steel |
| Impeller                                          | PA 6 GF         |
| Electrical features                               |                 |
| Voltage (V)                                       | 230             |
| Frequency (Hz)                                    | 50              |
| Power consumption P1 (W)                          | 800             |
| Power output P2 (W)                               | 600             |
| Revolutions per minute (RPM)                      | 2800            |
| Electrical class                                  | I               |
| Immersion depth (m)                               | 7               |
| Power cable: Length (m)                           | 10              |
| Hydraulics                                        |                 |
| Max. Head (m)                                     | 11              |
| Max. Flow rate (m³/h)                             | 15              |
| Discharge diameter G (inch)                       | 1"1⁄4           |
| Discharge diameter ext. (mm)                      | 40              |
| ON Level /OFF level (mm)                          | 250/130         |
| Particle size (mm)                                | 20              |
| Max. Temperature of the pumped liquid (5 min max) | 70°C            |
| Type of impeller                                  | multi-channel   |
| Type of activation                                | float           |
| Identification and logistics                      |                 |
| Gross weight (kg)                                 | 6.5             |
| Barcode                                           | 3308815096308   |
| Product code                                      | 33105           |